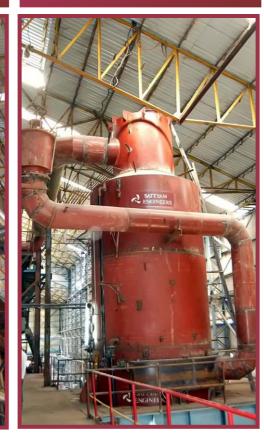

#### BAGASSE DRYER

Every one is aware that the reduction in moisture in bagasse will improve the boiler efficiency and increase the rate of steam production per ton of bagasse. Due to this, bagasse saving thereby more power generation for grid would be available. This will enhance the financial positions of the sugar industries.

We will be launching BAGASSE DRYER in 2016. Our technical personnel are already working on this.